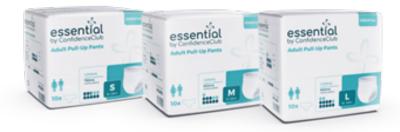

## **Pull-Up Pants**

## **Essential Pants**

ESSENTIAL Range Comfort, Quality, Value

| Size          | Waist      | Packs of 10 | Cartons of 80 |
|---------------|------------|-------------|---------------|
| <u>Small</u>  | 60 - 100cm | \$14.95     | \$116.00      |
| <u>Medium</u> | 75 - 120cm | \$15.95     | \$120.00      |
| Large         | 90 - 140cm | \$16.95     | \$124.00      |