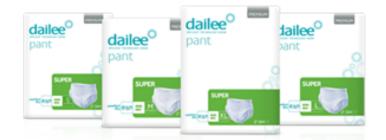

## **Pull-Up Pants**

## **Dailee Pants Super**

ULTRA Range 2200mL Absorbency

| Size          | Waist       | Packs of 14 | Cartons of 84 |
|---------------|-------------|-------------|---------------|
| <u>Small</u>  | 60 - 100cm  | \$24.95     | \$142.00      |
| <u>Medium</u> | 80 - 120cm  | \$25.95     | \$147.00      |
| <u>Large</u>  | 110 - 140cm | \$25.95     | \$149.00      |
| Extra-Large   | 130 - 160cm | \$26.95     | \$155.00      |