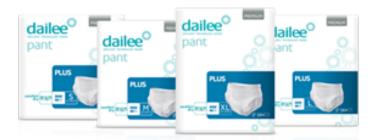

## **Pull-Up Pants**

#### **Dailee Pants Plus**

PERFORMANCE Range 1700mL Absorbency

| Size          | Waist       | Packs of 14 | Cartons of 84 |
|---------------|-------------|-------------|---------------|
| <u>Small</u>  | 60 - 100cm  | \$21.95     | \$126.00      |
| <u>Medium</u> | 80 - 120cm  | \$22.95     | \$129.00      |
| Large         | 110 - 140cm | \$23.95     | \$134.00      |
| Extra-Large   | 130 - 160cm | \$24.95     | \$138.00      |